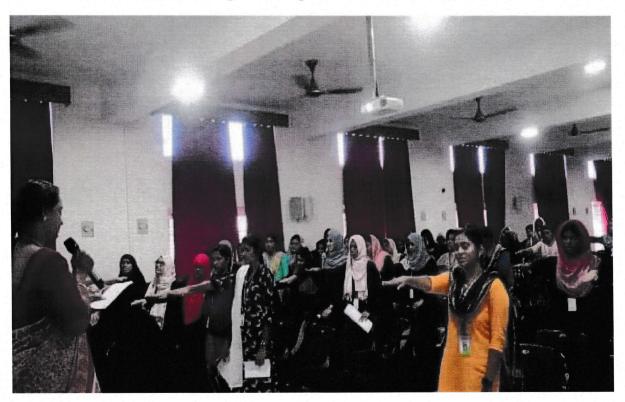

The students actively participated in discussions about the electoral process and the importance of making informed choices. It was an enlightening session that encouraged students to exercise their right to vote and be active participants in shaping our democracy. The Voter's pledge was administered by Ms. Meena Mahadevan, Assistant Professor of English. Students pledged to uphold democratic traditions of our country and the dignity of free, fair and peaceful elections without being influenced by considerations of religion, race, caste, community, language or any other inducement.

## Ms. Meena Mahadevan emphasizing Power of Vote.

Students taking oath to uphold democratic traditions.

PRINCIPAL

PRINCIPAL
AIMAN COLLEGE OF ARTS 8
SCIENCE FOR WOMEN
TIRUCHIRAPPALLI-620 021: