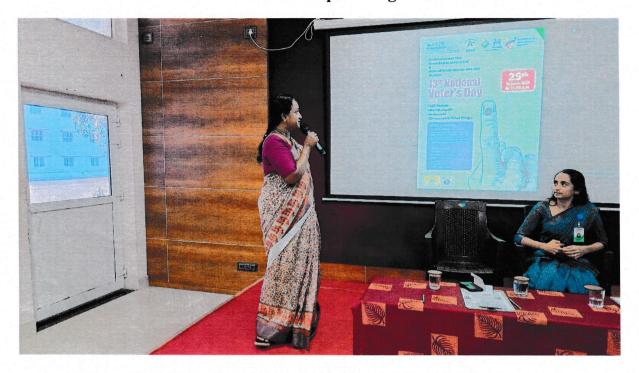

## **ELECTORAL LITERACY CLUB National Voter's Day Report**

On 25.01.2023 the Students of AIMAN College of Arts & Science for Women had the privilege of attending a special session on Voter's Day Awareness. The program commenced sharply at 9.30 am at seminar hall. Ms. Rahmath Nisha, I BA English recited prayer and Qirath. The session was conducted by Ms. Zubaida Banu from the Assistant Professor of English and Nodal Officer, Electoral Literacy Club. Ms. Meena Mahadevan, Assistant Professor of English emphasized the significance of voting as a fundamental right and civic duty. Her passion, knowledge, and ability to connect with the students made the session engaging and informative. The program not only educated the students about their rights and responsibilities but also motivated them to become active participants in the democratic process.

## Ms. Meena Mahadevan emphasizing Power of Vote.

Students taking oath to uphold democratic traditions.

PRINCIPAL

PRINCIPAL
AIMAN COLLEGE OF ARTS 8
SCIENCE FOR WOMEN
TIRUCHIRAPPALLI-620 021: